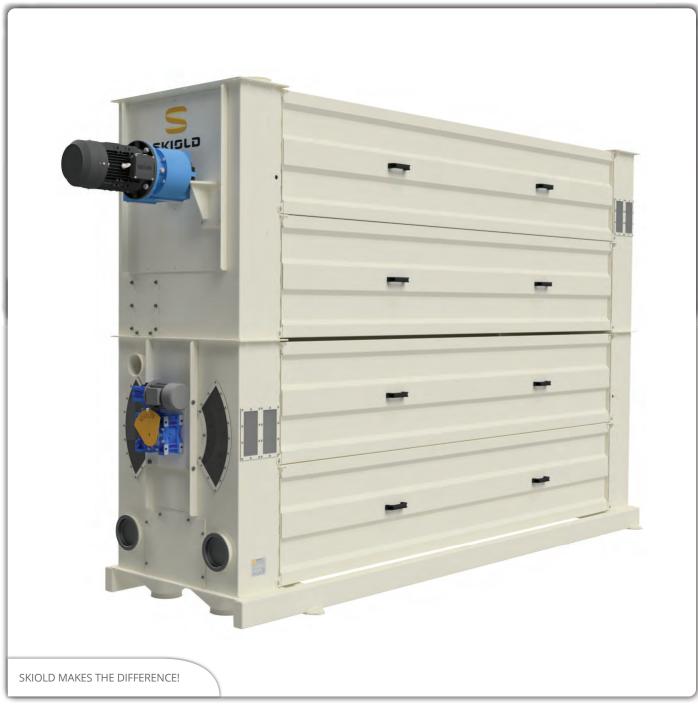

Suction pipe branches (7) and doors for samples are standard equipment. The bottom frame of the indented cylinder can be delivered with legs in 5 different standard heights.