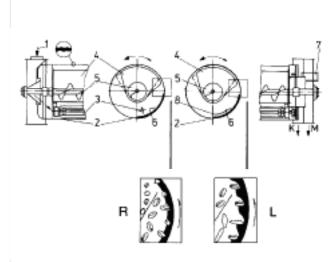

## **Function**

The material to be treated (1) runs along the bottom of the indented cylinder cover (2). Through the rotation of the indented cylinder cover the short material is lifted up into the trough (4) and is carried to the trough outlet (M) by means of a worm (5). The long material falls out of the indents (6) before it reaches the trough (4) and continues towards the cover outlet (K). The inclination of the trough (4) can be adjusted during operation and is shown on a graduated scale, there are two versions manual/electrical.

When the indented cylinder is operating as short seed indented cylinder (R) it is equipped with a stirrer (3), ensuring that each seed comes into contact with the indents. As long seed indented cylinder (L) a special distribution arrangement (8) is incorporated, giving max. utilization of the cover.