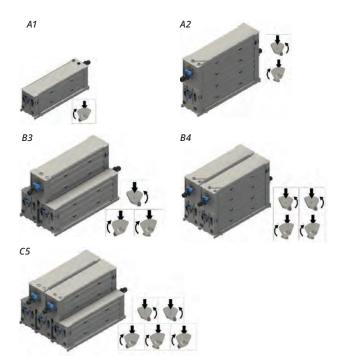

## Modular system

With the DAMAS modular system the most flexible indented cylinder arrangement in any combination can be built, see the standard combinations A1-C5. Without any difficulties it is possible to change or extend the indented cylinder battery. The outlet module is provided with a double two-way distributor, permitting to change the function of the indented cylinder.

| TECHNICAL SPECIFICATIONS                             | 730  | 930  | 940  |
|------------------------------------------------------|------|------|------|
| Guiding capacity, barley and wheat, A1 and A2 (t/h): | 8    | 12   | 15   |
| Guiding capacity, barley and wheat, B3 (t/h):        | 12   | 18   | 20   |
| Guiding capacity, barley and wheat, B4 (t/h):        | 16   | 24   | 30   |
| Guiding capacity, barley and wheat, C5 (t/h):        | 24   | -    | -    |
| Cover diameter (mm):                                 | 700  | 930  | 930  |
| Cover length (mm):                                   | 2910 | 2910 | 3910 |
| Motor (kW):                                          | 3.0  | 3.0  | 4.0  |
| Weight, A1 (incl. cover) (kg):                       | 1050 | 1600 | 2000 |
| Weight, A2 (incl. covers) (kg):                      | 1950 | 3000 | 3800 |
| Weight, B3 (incl. covers) (kg):                      | 2900 | 4500 | 5700 |
| Weight, B4 (incl. covers) (kg):                      | 3800 | 6000 | 7200 |
| Weight, C5 (incl. covers) (kg):                      | 4800 | -    | -    |